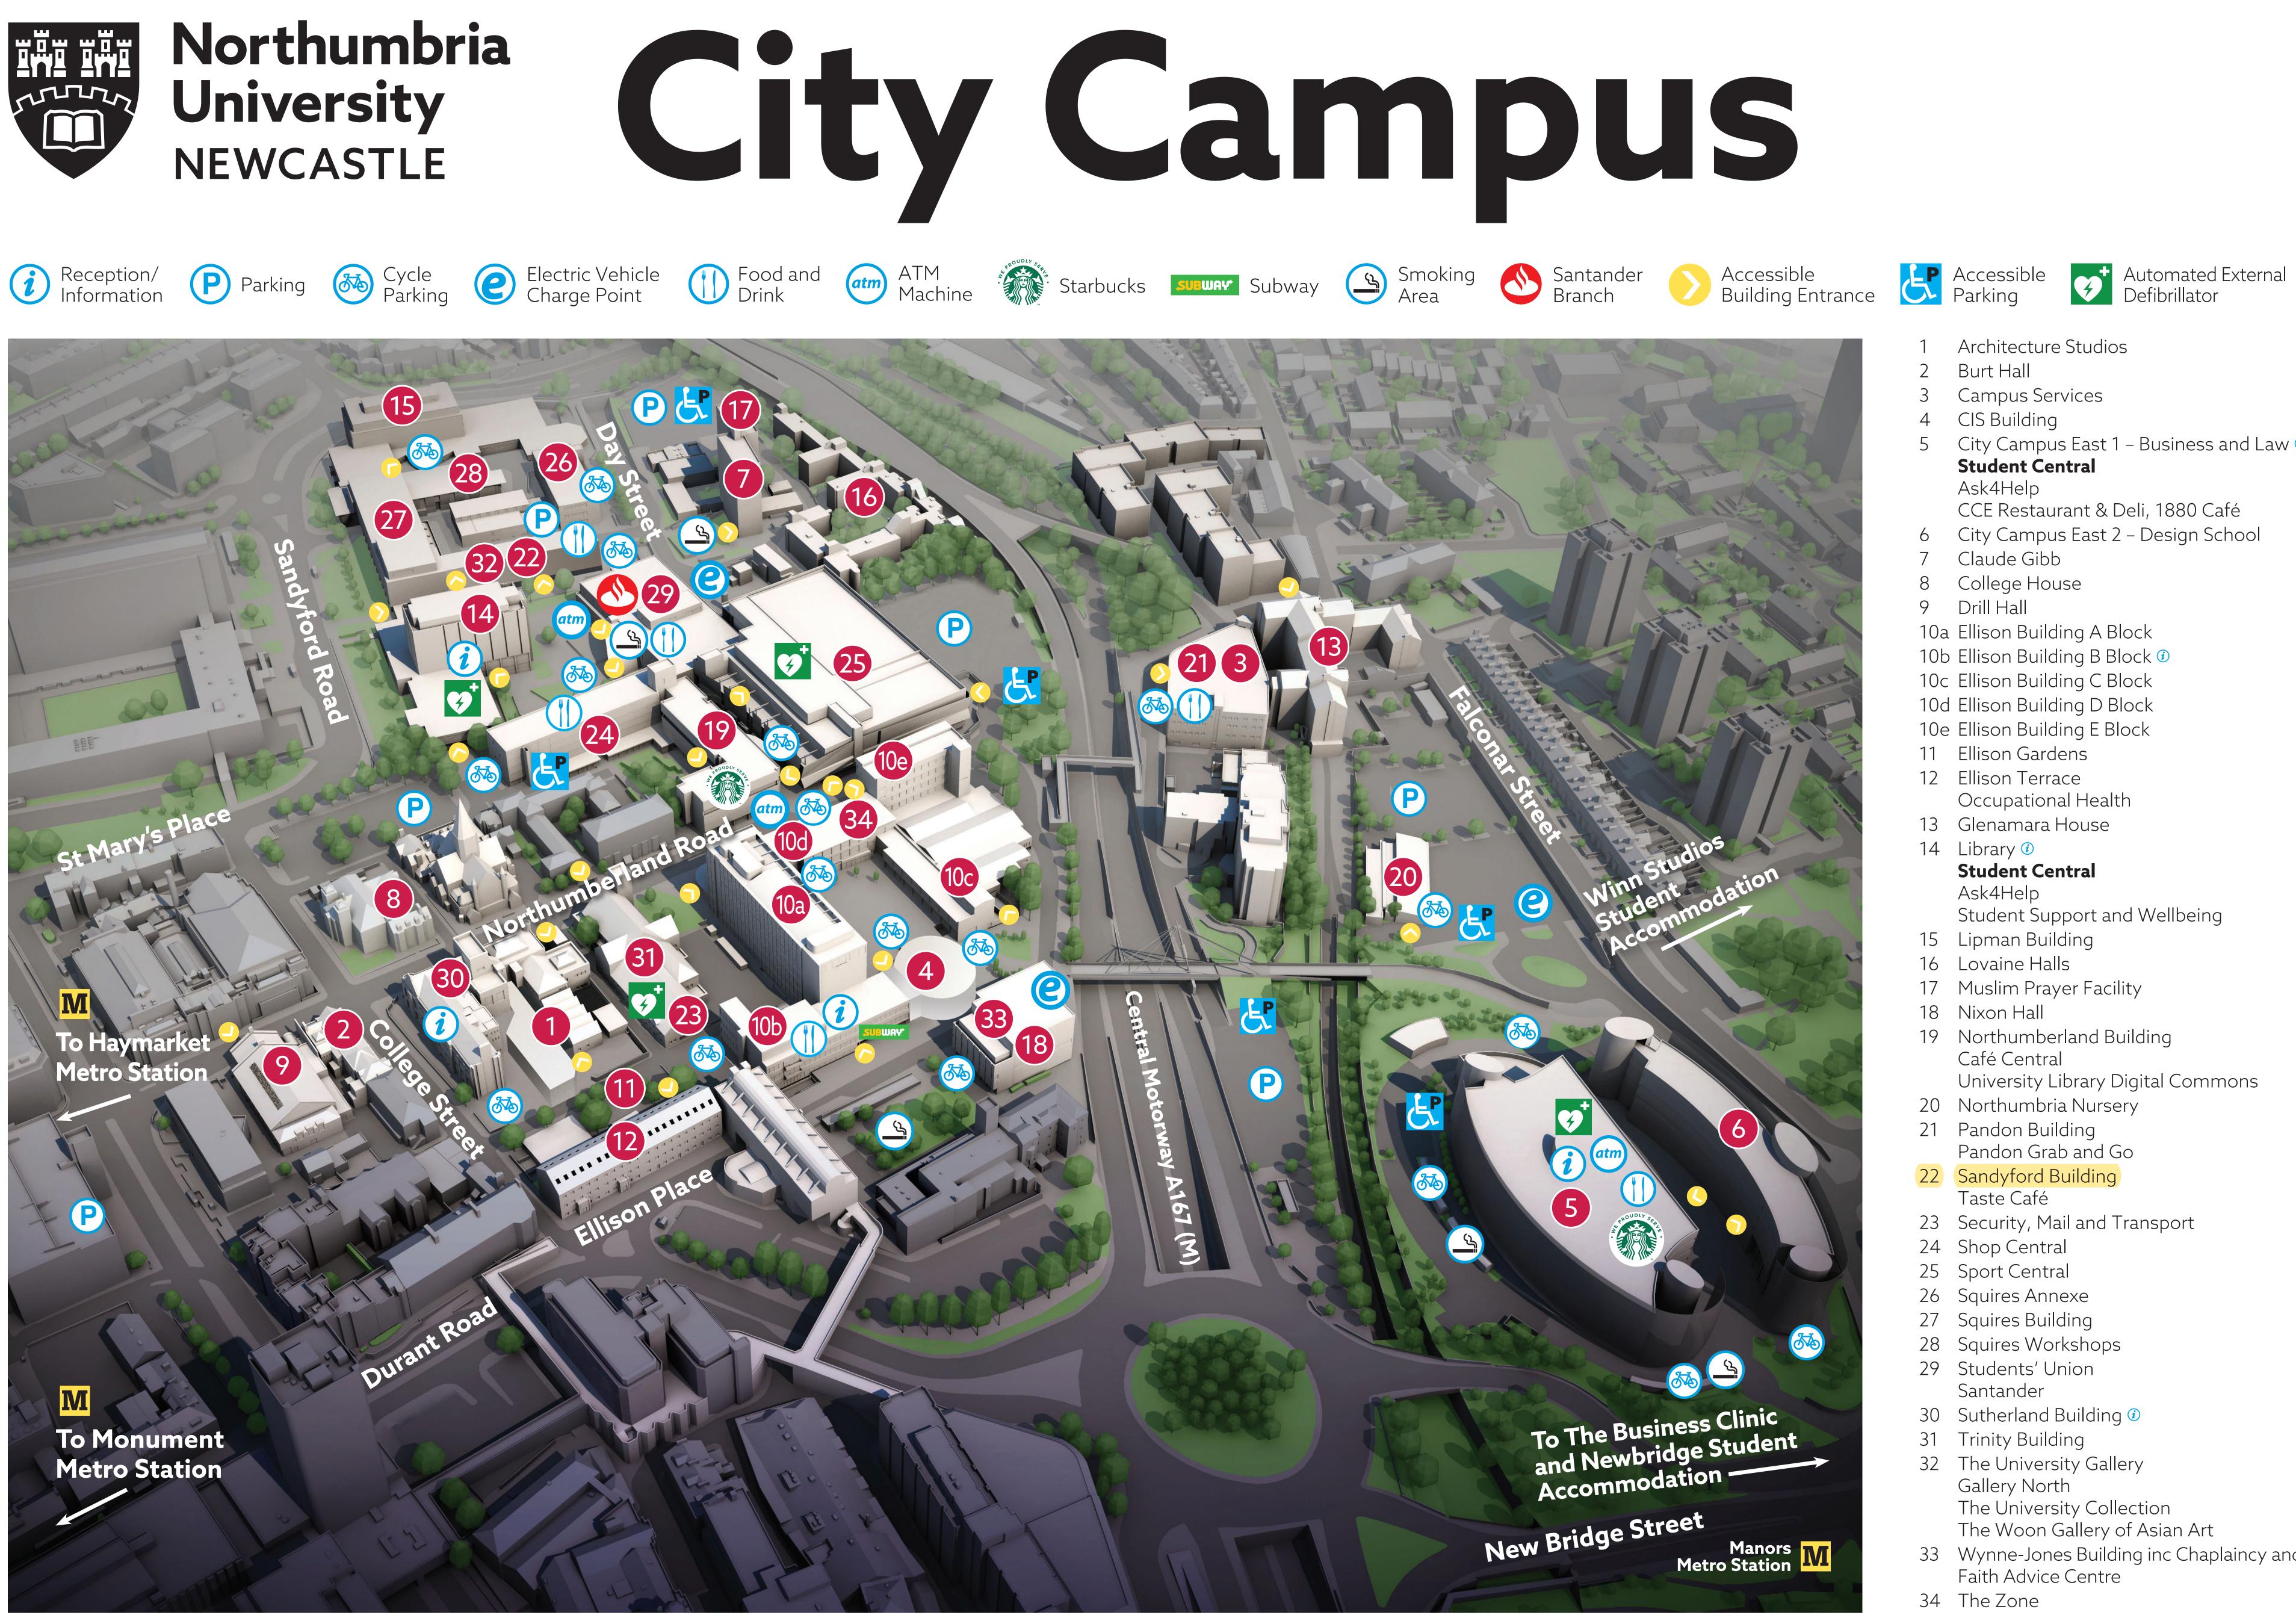

- Architecture Studios
- Burt Hall
- Campus Services
- CIS Building
- **Student Central** Ask4Help CCE Restaurant & Deli, 1880 Café
- 6 City Campus East 2 Design School
- Claude Gibb
- 8 College House
- Drill Hall 9
- 10a Ellison Building A Block
- 10b Ellison Building B Block 🕖
- 10c Ellison Building C Block
- 10d Ellison Building D Block
- 10e Ellison Building E Block
- 11 Ellison Gardens
- 12 Ellison Terrace Occupational Health
- 13 Glenamara House
- 14 Library 🕖 **Student Central** Ask4Help
- Student Support and Wellbeing
- 15 Lipman Building
- 16 Lovaine Halls
- 17 Muslim Prayer Facility
- 18 Nixon Hall
- 19 Northumberland Building Café Central
- 20 Northumbria Nursery
- 21 Pandon Building
- Pandon Grab and Go 22 Sandyford Building
- Taste Café
- 23 Security, Mail and Transport
- 24 Shop Central
- 25 Sport Central
- 26 Squires Annexe
- 27 Squires Building
- 28 Squires Workshops 29 Students' Union Santander
- 30 Sutherland Building 🕖
- 31 Trinity Building
- 32 The University Gallery Gallery North The University Collection
- The Woon Gallery of Asian Art
- 33 Wynne-Jones Building inc Chaplaincy and Faith Advice Centre
- 34 The Zone

5 City Campus East 1 – Business and Law 🕖 University Library Digital Commons