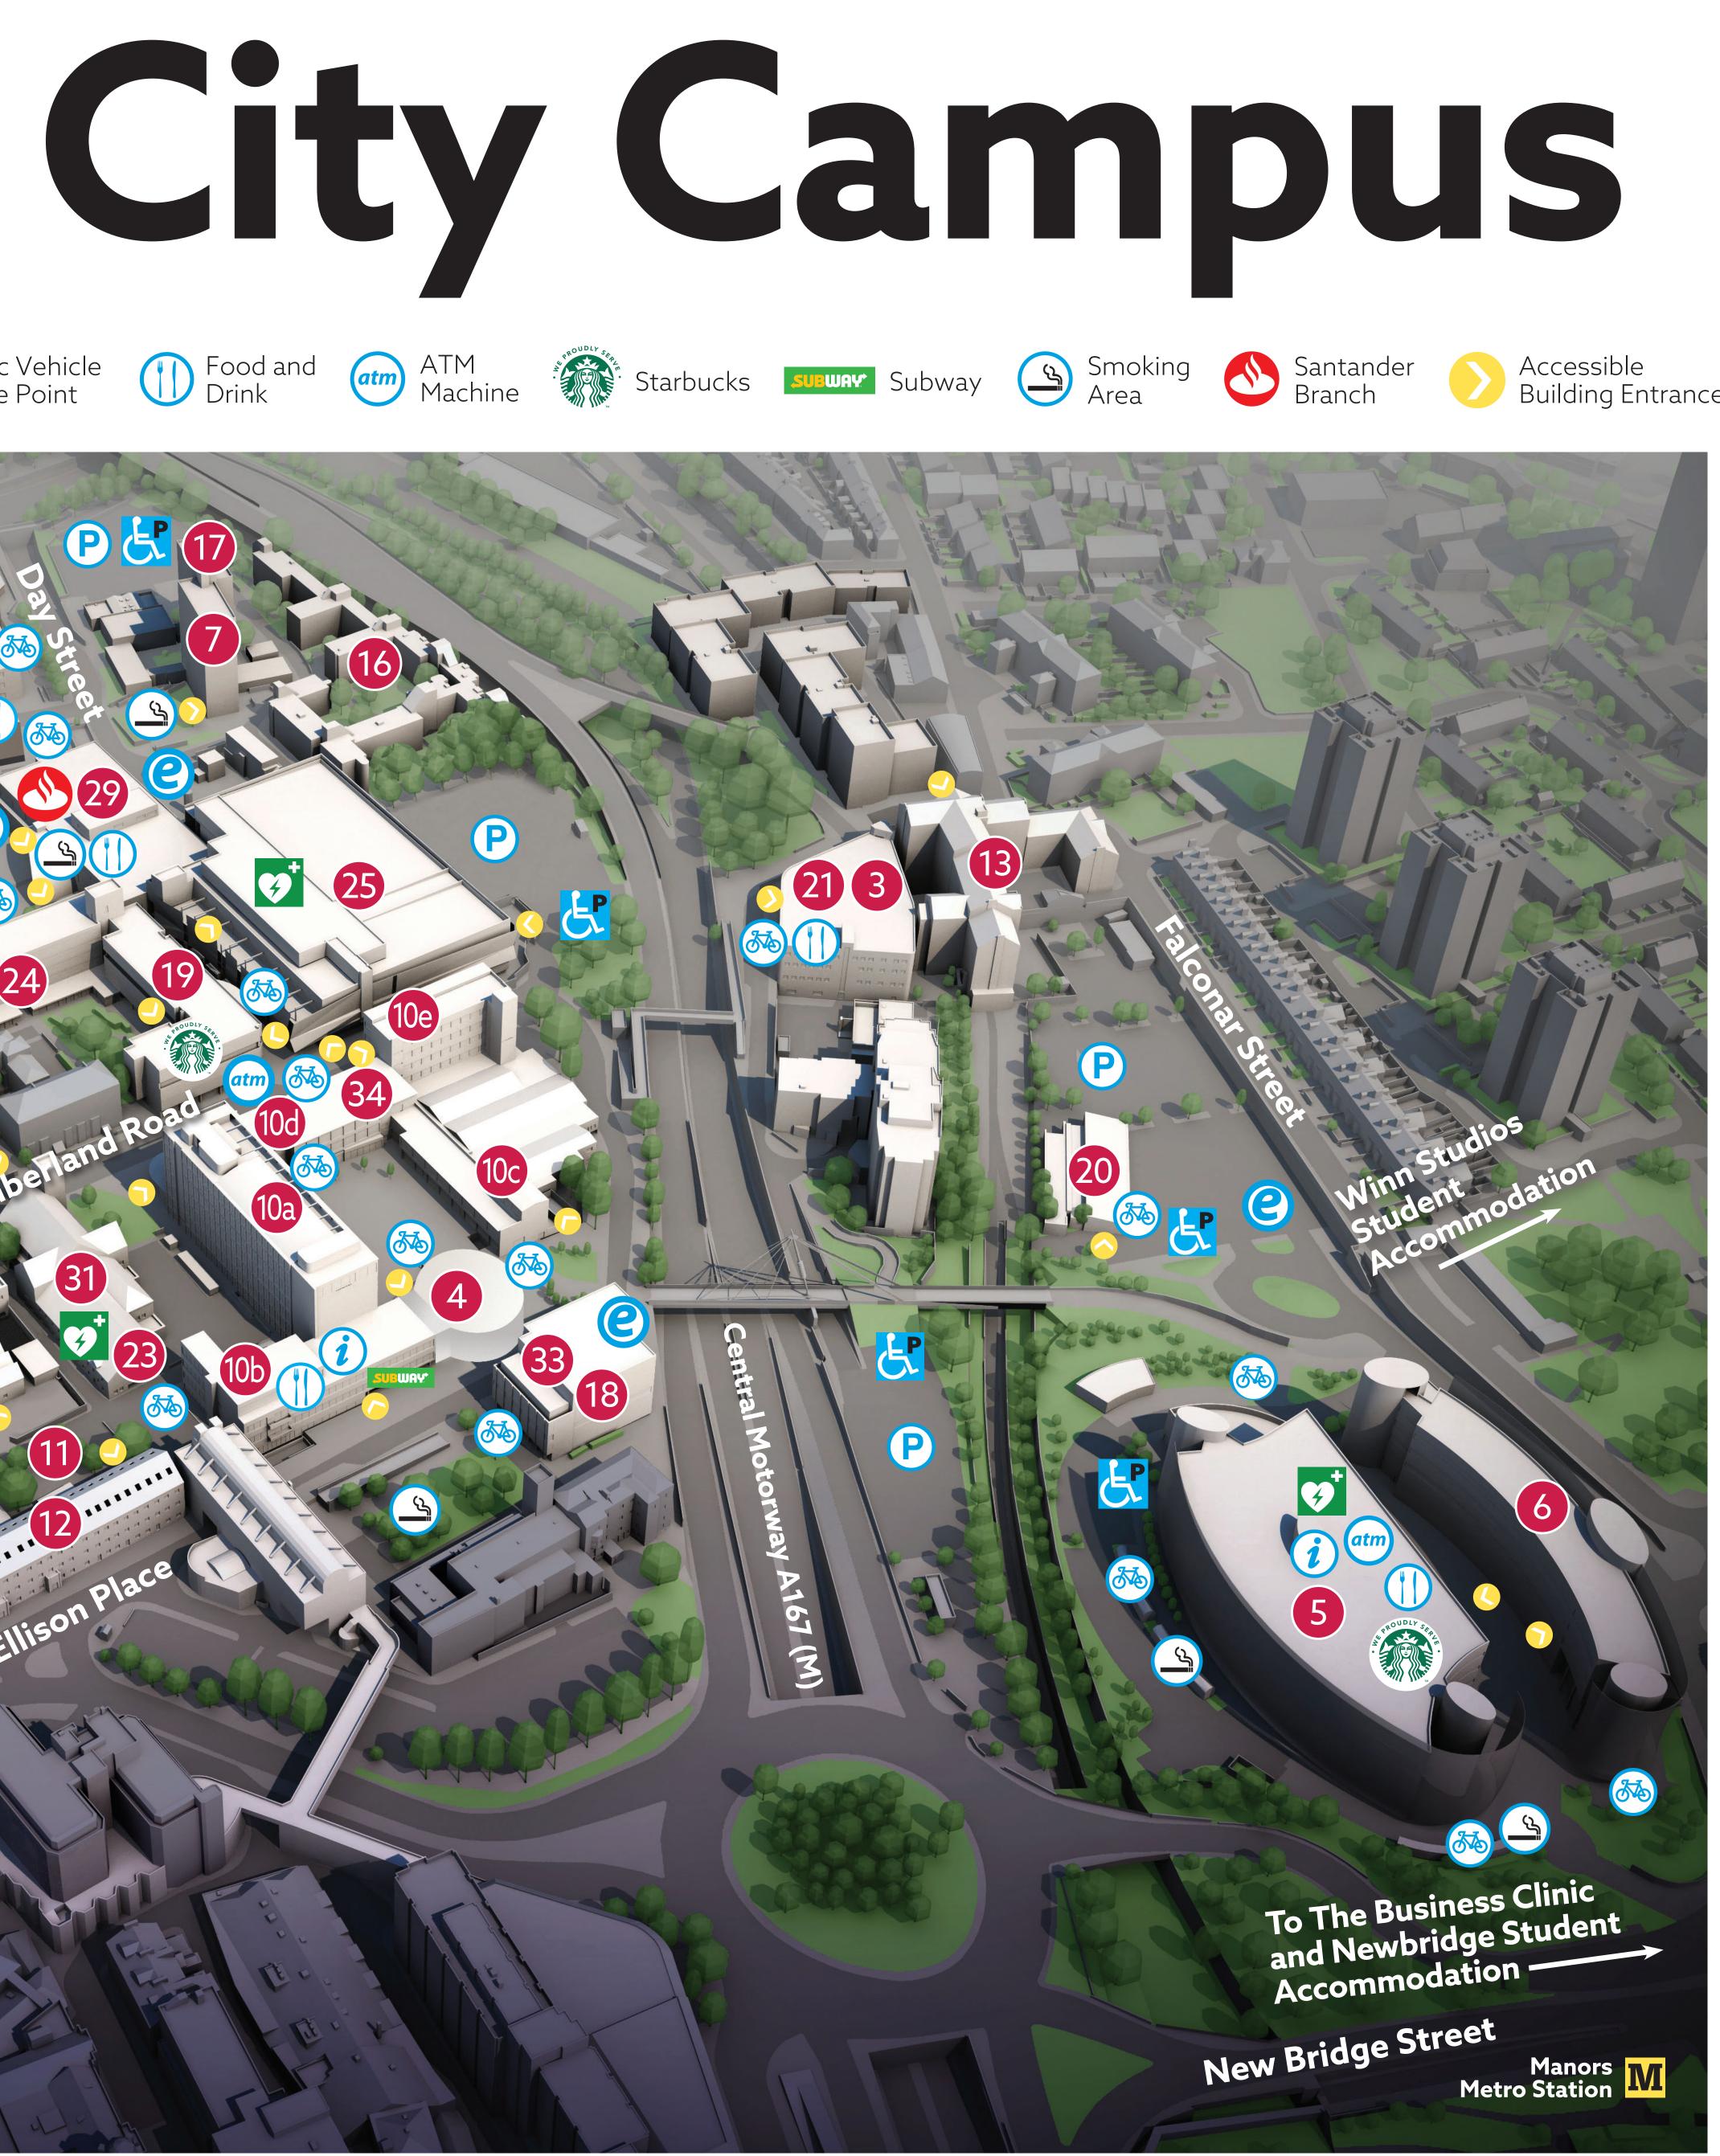

- Architecture Studios
- Burt Hall
- Campus Services
- CIS Building
- **Student Central** Ask4Help CCE Restaurant & Deli, 1880 Café
- 6 City Campus East 2 Design School
- Claude Gibb
- 8 College House
- Drill Hall 9
- 10a Ellison Building A Block
- 10b Ellison Building B Block 🕖
- 10c Ellison Building C Block
- 10d Ellison Building D Block
- 10e Ellison Building E Block
- 11 Ellison Gardens
- 12 Ellison Terrace Occupational Health
- 13 Glenamara House
- 14 Library 🕖 **Student Central** Ask4Help
- Student Support and Wellbeing
- 15 Lipman Building
- 16 Lovaine Halls
- 17 Muslim Prayer Facility
- 18 Nixon Hall
- 19 Northumberland Building Café Central
- 20 Northumbria Nursery
- 21 Pandon Building
- Pandon Grab and Go 22 Sandyford Building
- Taste Café
- 23 Security, Mail and Transport
- 24 Shop Central
- 25 Sport Central
- 26 Squires Annexe
- 27 Squires Building
- 28 Squires Workshops 29 Students' Union Santander
- 30 Sutherland Building 🕖
- 31 Trinity Building
- 32 The University Gallery Gallery North The University Collection
- The Woon Gallery of Asian Art
- 33 Wynne-Jones Building inc Chaplaincy and Faith Advice Centre
- 34 The Zone

5 City Campus East 1 – Business and Law 🕖 University Library Digital Commons